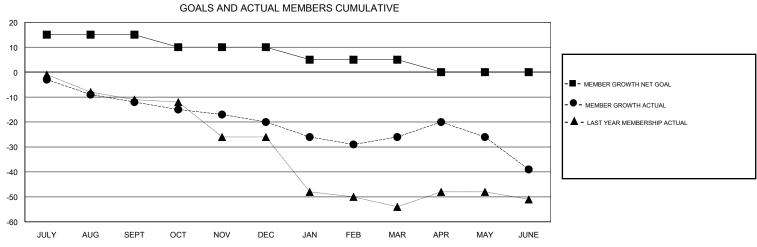

## GMT: OPEN **LOCATION MISSOURI GMT CA** Clubs Members RESULTS FOR 2018-2019 RESULTS FOR 2018-2019 NEW CLUB GOAL NEW CLUBS DROPPED CLUBS MEMBER GROWTH NET MEMBER GROWTH DROPPED QUARTER QUARTER GOAL ACTUAL MEMBERS ACTUAL (including transfers) 0 0 15 23 33 JULY/AUG/SEPT JULY/AUG/SEPT 0 -5 31 38 OCT/NOV/DEC OCT/NOV/DEC 0 0 0 22 27 -5 JAN/FEB/MAR JAN/FEB/MAR 0 0 22 34 APR/MAY/JUNE -5 APR/MAY/JUNE